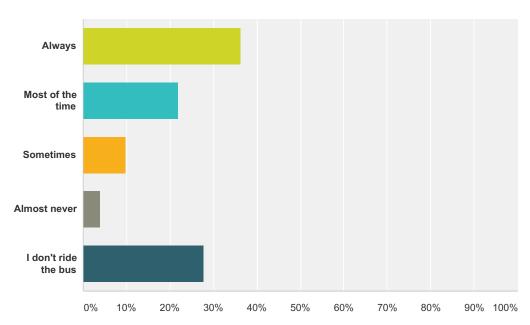

### Q16 I feel safe when riding the bus to and from school

| Answer Choices       | Responses |     |
|----------------------|-----------|-----|
| Always               | 36.42%    | 63  |
| Most of the time     | 21.97%    | 38  |
| Sometimes            | 9.83%     | 17  |
| Almost never         | 4.05%     | 7   |
| I don't ride the bus | 27.75%    | 48  |
| Total                |           | 173 |