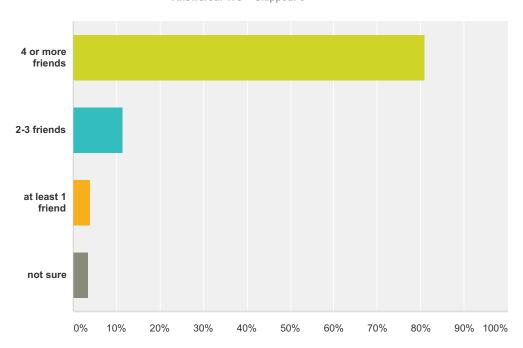

#### Q10 I have friends to be with at recess.

| Answer Choices    | Responses |     |
|-------------------|-----------|-----|
| 4 or more friends | 83.82%    | 145 |
| 2-3 friends       | 8.67%     | 15  |
| at least 1 friend | 3.47%     | 6   |
| not sure          | 4.05%     | 7   |
| Total             |           | 173 |