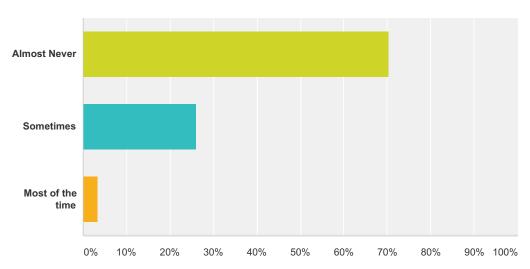

### Q8 How often do you get nervous or worried at home?

| Answer Choices   | Responses |     |
|------------------|-----------|-----|
| Almost Never     | 70.45%    | 124 |
| Sometimes        | 26.14%    | 46  |
| Most of the time | 3.41%     | 6   |
| Total            |           | 176 |