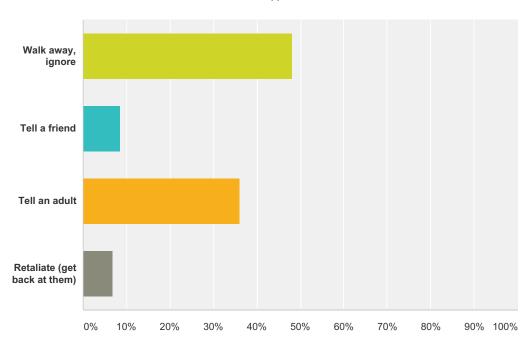

## Q21 If you answered "often" or "sometimes" to question #20, what did you do?

Answered: 58 Skipped: 121

| Answer Choices               | Responses |    |
|------------------------------|-----------|----|
| Walk away, ignore            | 48.28%    | 28 |
| Tell a friend                | 8.62%     | 5  |
| Tell an adult                | 36.21%    | 21 |
| Retaliate (get back at them) | 6.90%     | 4  |
| Total                        |           | 58 |