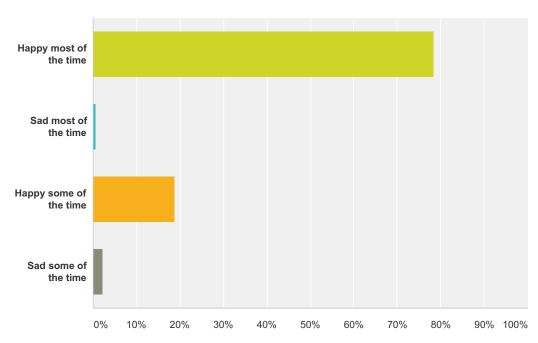

### Q7 How would you describe yourself most of the time at home? (Please check one)

| Answer Choices         | Responses |     |
|------------------------|-----------|-----|
| Happy most of the time | 78.41%    | 138 |
| Sad most of the time   | 0.57%     | 1   |
| Happy some of the time | 18.75%    | 33  |
| Sad some of the time   | 2.27%     | 4   |
| Total                  |           | 176 |