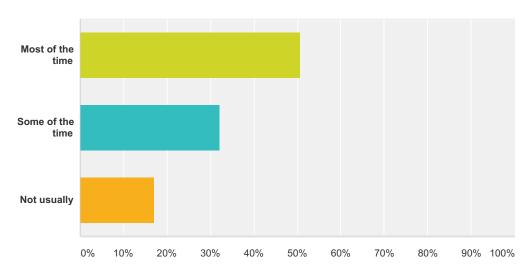

## Q22 If you do tell an adult at school about being bullied or teased, do you feel better after you have talked to an adult?

| Answer Choices   | Responses        |
|------------------|------------------|
| Most of the time | <b>50.68%</b> 74 |
| Some of the time | <b>32.19%</b> 47 |
| Not usually      | <b>17.12%</b> 25 |
| Total            | 146              |