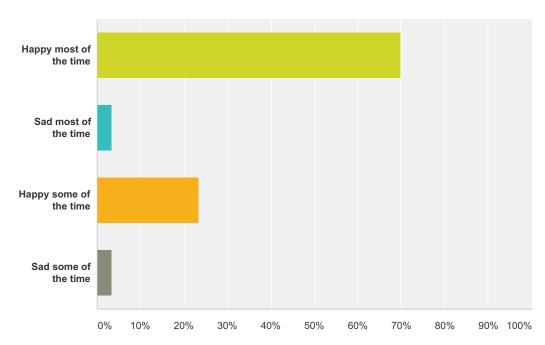

### Q3 How would you describe yourself most of the time at school (please check one)

| Answer Choices         | Responses |     |
|------------------------|-----------|-----|
| Happy most of the time | 69.89%    | 123 |
| Sad most of the time   | 3.41%     | 6   |
| Happy some of the time | 23.30%    | 41  |
| Sad some of the time   | 3.41%     | 6   |
| Total                  |           | 176 |