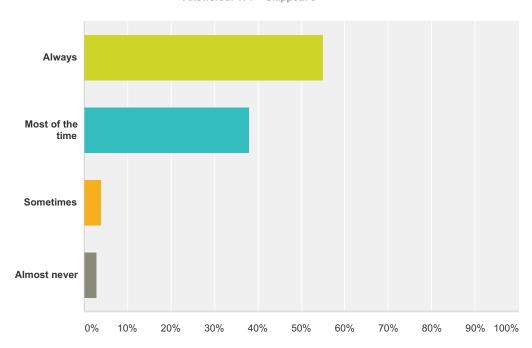

#### Q15 I feel safe at Claypit Hill School

| Answer Choices   | Responses |     |
|------------------|-----------|-----|
| Always           | 55.17%    | 96  |
| Most of the time | 37.93%    | 66  |
| Sometimes        | 4.02%     | 7   |
| Almost never     | 2.87%     | 5   |
| Total            |           | 174 |