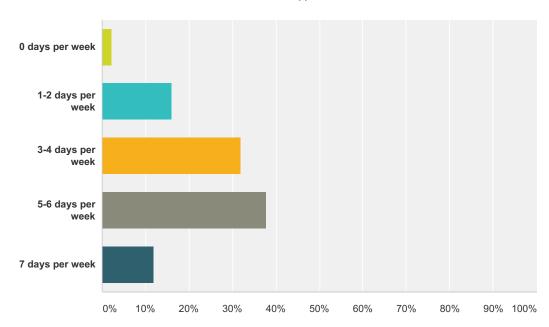

## Q9 How often do you have an activity outside of school (sports, music, lessons, religious classes, dance, art, tutoring, etc.)

| Answer Choices    | Responses |     |
|-------------------|-----------|-----|
| 0 days per week   | 2.29%     | 4   |
| 1-2 days per week | 16.00%    | 28  |
| 3-4 days per week | 32.00%    | 56  |
| 5-6 days per week | 37.71%    | 66  |
| 7 days per week   | 12.00%    | 21  |
| Total             |           | 175 |