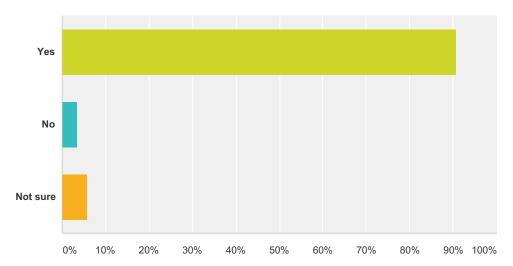

## Q17 I know an adult at Claypit who I can talk to if I have a problem at school, on the bus, or at home.

| Answer Choices | Responses |     |
|----------------|-----------|-----|
| Yes            | 90.80%    | 158 |
| No             | 3.45%     | 6   |
| Not sure       | 5.75%     | 10  |
| Total          |           | 174 |