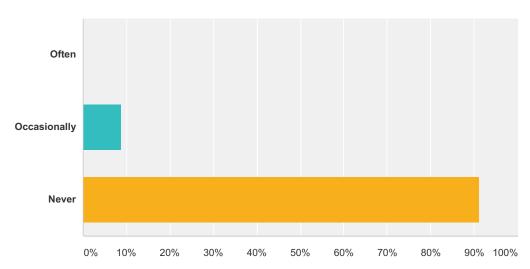

# Q23 Have you ever been involved in a mean spirited act at school when you or a group have targeted one student or a group of students?

| Answer Choices | Responses         |
|----------------|-------------------|
| Often          | 0.00%             |
| Occasionally   | <b>8.72%</b> 15   |
| Never          | <b>91.28%</b> 157 |
| Total          | 172               |