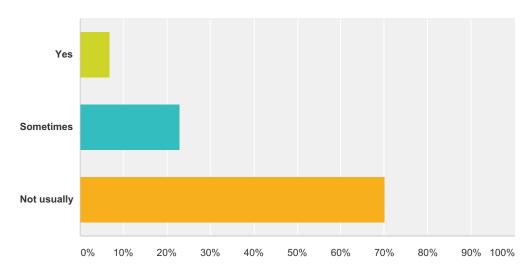

#### Q12 I feel stressed when I am at school.

Answered: 174 Skipped: 5

| Answer Choices | Responses |     |
|----------------|-----------|-----|
| Yes            | 6.90%     | 12  |
| Sometimes      | 22.99%    | 40  |
| Not usually    | 70.11%    | 122 |
| Total          |           | 174 |