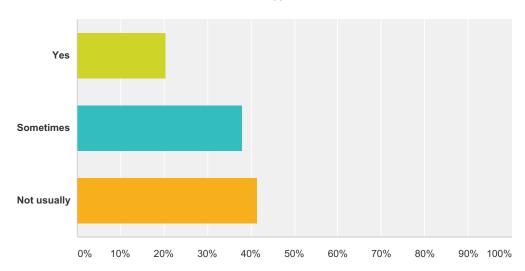

#### Q14 I feel nervous about PARCC testing

| Answer Choices | Responses |     |
|----------------|-----------|-----|
| Yes            | 20.45%    | 36  |
| Sometimes      | 38.07%    | 67  |
| Not usually    | 41.48%    | 73  |
| Total          |           | 176 |