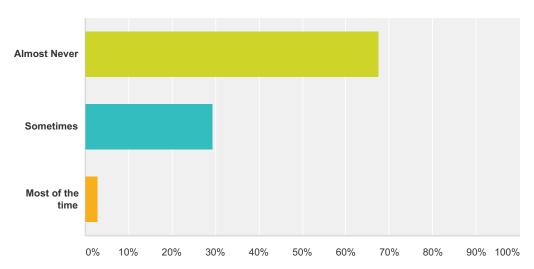

### Q5 How often do you get nervous/uncomfortable at school?

| Answer Choices   | Responses |     |
|------------------|-----------|-----|
| Almost Never     | 67.63%    | 117 |
| Sometimes        | 29.48%    | 51  |
| Most of the time | 2.89%     | 5   |
| Total            |           | 173 |