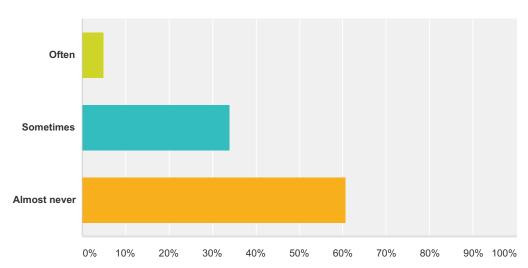

## Q20 Have you ever felt as though you have been bullied or as though kids were teasing you at school?

| Answer Choices | Responses        |   |
|----------------|------------------|---|
| Often          | 5.11%            | 9 |
| Sometimes      | <b>34.09%</b> 60 | 0 |
| Almost never   | 60.80%           | 7 |
| Total          | 170              | 6 |