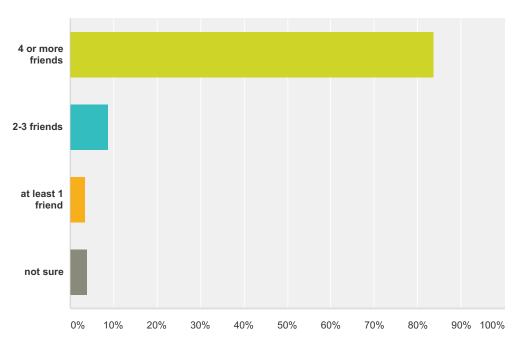

#### Q10 I have friends to be with at recess.

| Answer Choices    | Responses |     |
|-------------------|-----------|-----|
| 4 or more friends | 83.82%    | 145 |
| 2-3 friends       | 8.67%     | 15  |
| at least 1 friend | 3.47%     | 6   |
| not sure          | 4.05%     | 7   |
| Total             |           | 173 |