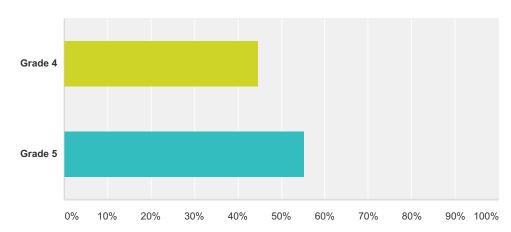

#### Q1 Please check your grade.

| Answer Choices | Responses        |
|----------------|------------------|
| Grade 4        | <b>44.69%</b> 80 |
| Grade 5        | <b>55.31%</b> 99 |
| Total          | 179              |