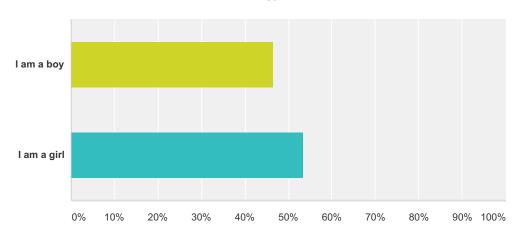

#### Q2 Please check one.

| Answer Choices | Responses        |
|----------------|------------------|
| I am a boy     | <b>46.63%</b> 83 |
| I am a girl    | <b>53.37%</b> 95 |
| Total          | 178              |